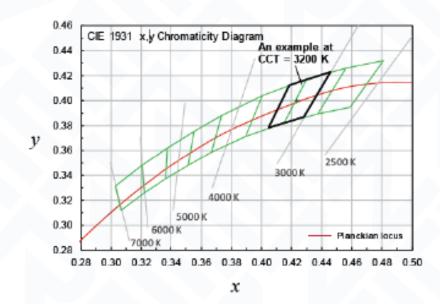

### NOMINAL CCT CATEGORIES

NOMINAL CCT
WHITE LIGHT CHROMATICITY INFORMATION OF A PRODUCT

REQUIREMENTS
8 FIXED OR SELECTED CCTS, ORFLEXIBLE CCTS WITH 100 K STEP