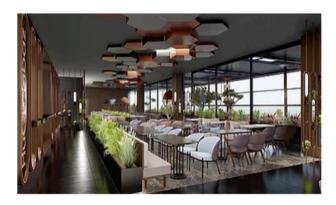

# BohoX Restaurant

Dubai Downtown - UAE

At Bohox Restaurant, our team has expertly designed a tailored lighting solution that seamlessly merges ambiance with visual appeal. This includes the integration of refined pendant lighting to create a warm atmosphere in communal dining spaces, along with subtle spotlights strategically positioned to emphasize the lush green surroundings. Each element has been meticulously customized to enhance the distinctive charm and allure of Bohox Restaurant.