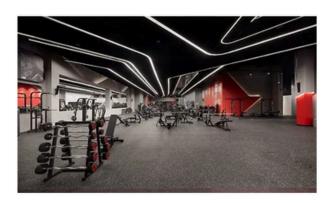

# **UFC Gym**

Dubai - Silicon Oasis

Welcome to the epitome of luminous fitness at the UFC Gym Silicon Oasis Dubai, where Neverend Lighting has seamlessly woven its expertise in lighting to create an unparalleled ambiance that transcends the conventional gym experience. This project stands as a testament to our commitment to merging aesthetics, functionality, and innovation in the realm of fitness and well-being.