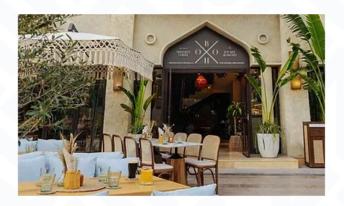

# BohoX Restaurant

Dubai Downtown - UAE

At Bohox Restaurant, our team has expertly designed a tailored lighting solution that seamlessly merges ambiance with visual appeal. This includes the integration of refined pendant lighting to create a warm atmosphere in communal dining spaces, along with subtle spotlights strategically positioned to emphasize the lush green surroundings. Each element has been meticulously customized to enhance the distinctive charm and allure of Bohox Restaurant.