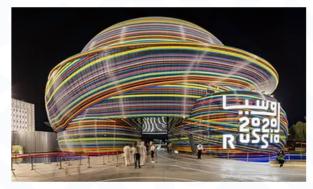

## Russian Pavillion Expo

Dubai - UAE

Produced and designed striking outdoor lights for the "Russian Pavilion" in Expo, bringing the pavilion to life with a mesmerizing display of light and shadow, attracting visitors and leaving a lasting impression.